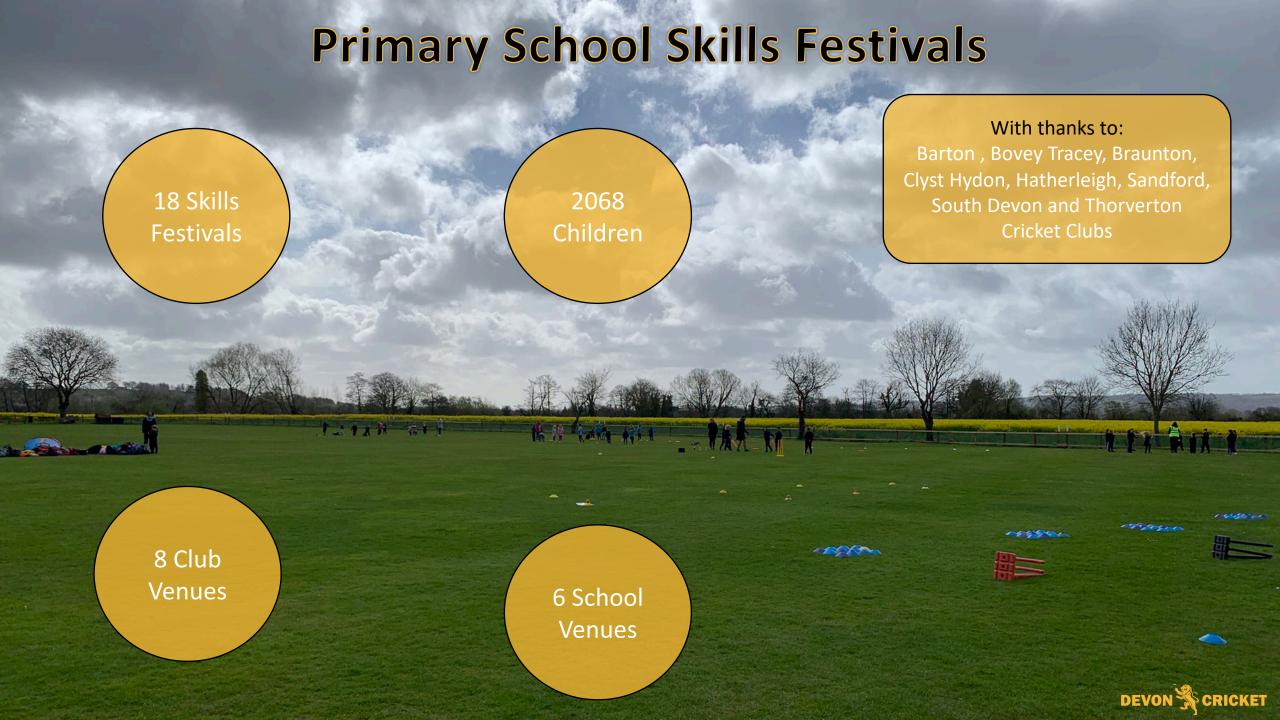

|

**17,786** Children

22% up from 20/21

# Primary School Coaching

146 Schools

**1,900**Hours



44 Whole School Programmes – 6 x weekly sessions at a school99 Engagement Days – one off day at a school







# Countdown Cricket Winners



**Girls Winners – Oldway Primary School** 



**Mixed Winners – Woodbury Primary School** 



Girls Secondary Schools

- > 18 Schools
- > 307 Hours
- > 126 Taster Sessions
- > 13 Competition Days
- > 1,663 Girls



## **Secondary Softball Competitions**

#### **Indoor County Champions**

U13 Girls - Newton Abbot College

U15 Girls - Okehampton College

U13 Mixed - Queen Elizabeths

U15 Mixed - Exmouth Community College

#### **Outdoor County Champions**

U13 Girls - Exmouth Community College

U15 Girls - Churston Ferrers

U13 Mixed - Colyton Grammar

U15 Mixed - Exmouth Community College



# Table Cricket + SEN\*

12 Schools

> 306 Children

200+ Hours Delivery

> 1 SEN Festival



### **Teachers Tell Us...**

"Inspiring and met the needs of all pupils a