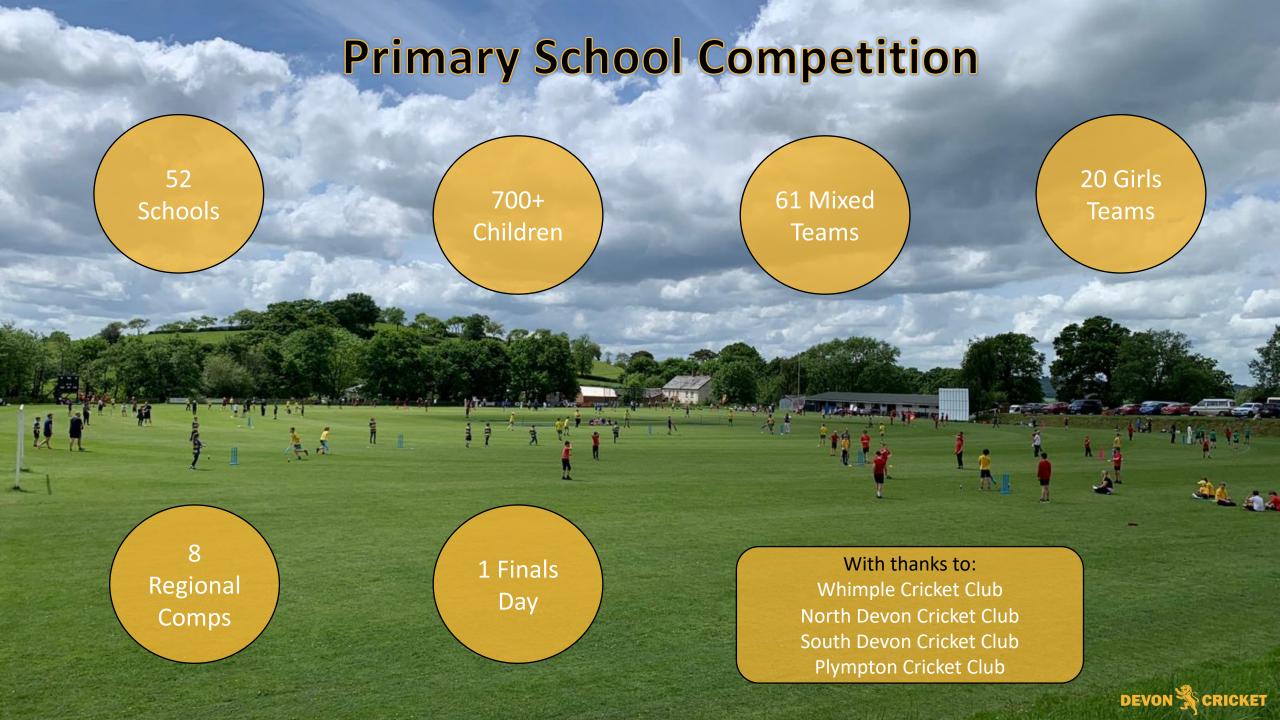

|

**17,786** Children

22% up from 20/21

# Primary School Coaching

146 Schools

**1,900**Hours



44 Whole School Programmes – 6 x weekly sessions at a school99 Engagement Days – one off day at a school







# Countdown Cricket Winners



**Girls Winners – Oldway Primary School** 



**Mixed Winners – Woodbury Primary School** 



Girls Secondary Schools

- > 18 Schools
- > 307 Hours
- > 126 Taster Sessions
- > 13 Competition Days
- > 1,663 Girls



## **Secondary Softball Competitions**

#### **Indoor County Champions**

U13 Girls - Newton Abbot College

U15 Girls - Okehampton College

U13 Mixed - Queen Elizabeths

U15 Mixed - Exmouth Community College

#### **Outdoor County Champions**

U13 Girls - Exmouth Community College

U15 Girls - Churston Ferrers

U13 Mixed - Colyton Grammar

U15 Mixed - Exmouth Community College



# Table Cricket + SEN\*

12 Schools

> 306 Children

200+ Hours Delivery

> 1 SEN Festival



### **Teachers Tell Us...**

"Inspiring and met the needs of all pupils acr